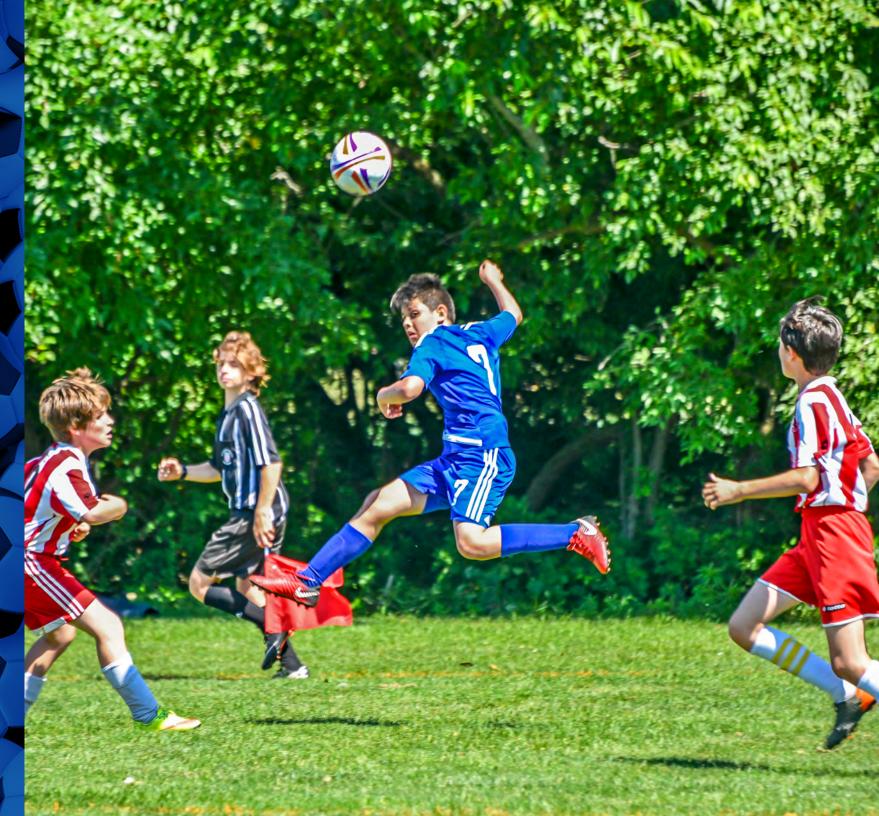

**LONG ISLAND** JUNIOR SOCCER **LEAGUE** has a soccer program for every child, from U8 to college-bound. With 100 clubs, and over 60,000 players, it is one of the largest youth soccer leagues in America. The clubs and their players are connected through LIJSL to the state, regional and national levels of soccer. Club teams of LIJSL have won EIGHT national championships. An additional 20 teams have been national finalists.