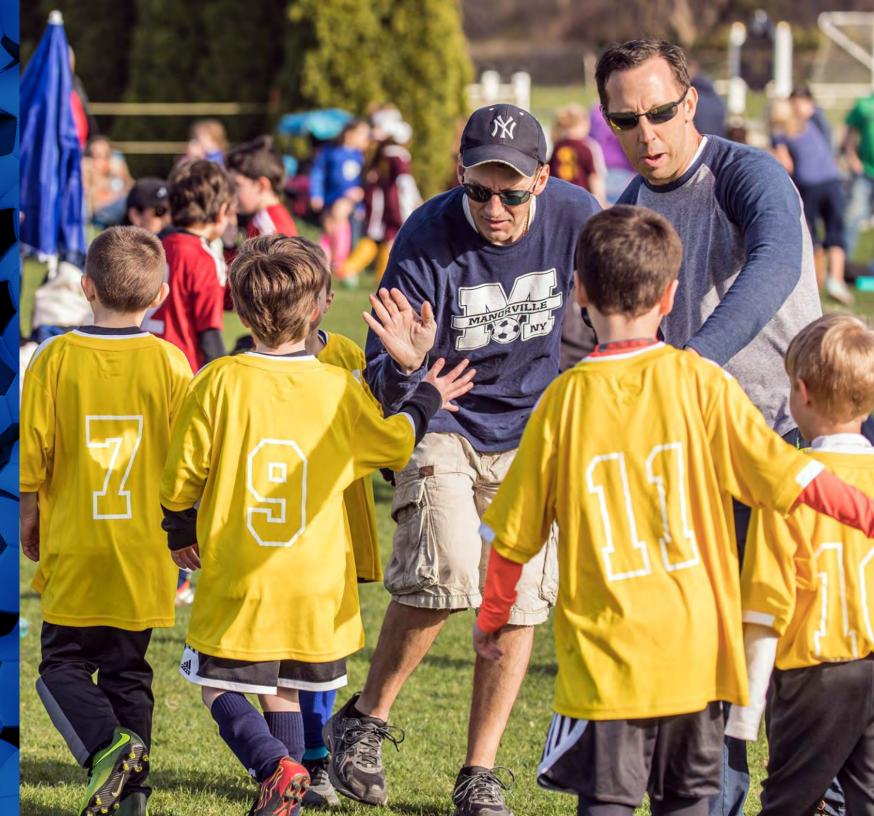

At LIJSL clubs, soccer is for everyone!

TOPSOCCER is a unique program for special needs children. Many LIJSL clubs have launched TOPSoccer to accommodate those players who may not be able to participate in their regular programs.