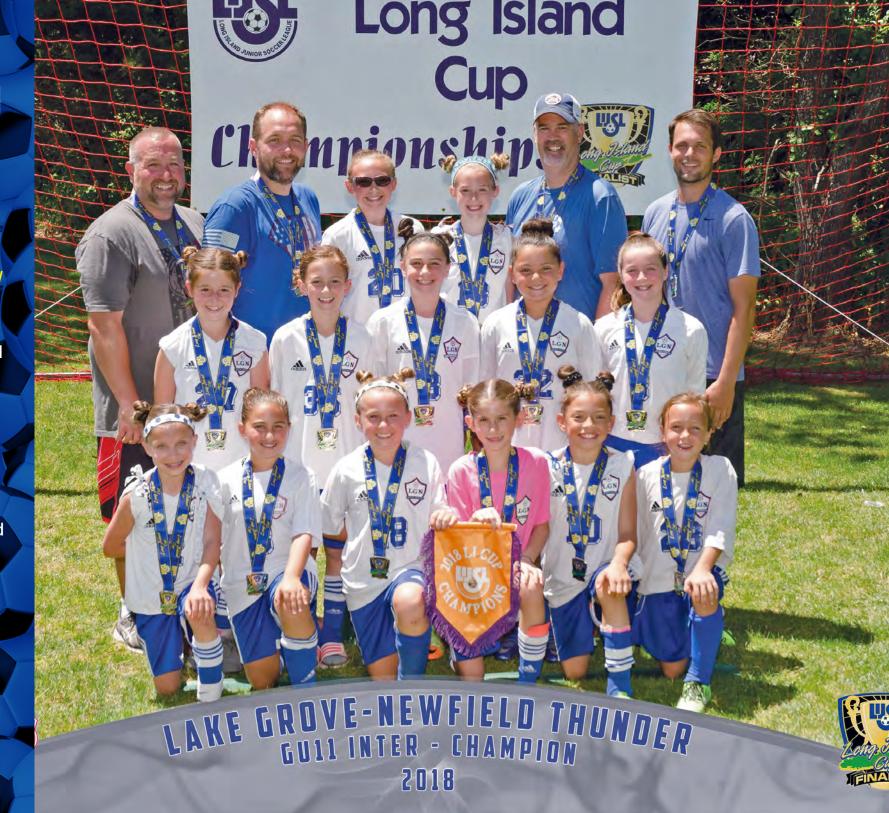

The Spring Season comes to a dramatic conclusion each year with the LIJSL/ LI CUP presented by Petro Homes Services. The annual tournament begins in March and is the largest single elimination youth soccer event in the country with more than 22,000 boys and girls from age eight to 18 competing from 105 LIJSL travel clubs.